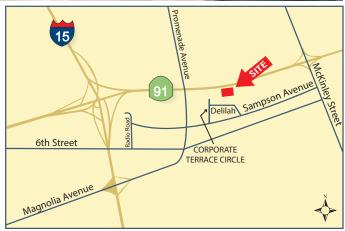

# FOR LEASE

1,972 SF | Corona, CA | Office Suite for Lease

Presented by Strata Realty, Inc. | www.stratarealty.com | T (951) 280-1733



#### FIRST STORY OFFICE SPACE FOR LEASE

### Location

341 Corporate Terrace Circle, Suite 103 Corona, CA 92879

### **Features**

- Part of a 10-acre, master-planned development
- Abundant window lines
- Built in 2007
- Direct frontage on the 91 freeway
- 250,000 cars pass by daily
- 4:1 Parking Ratio
- · Close to restaurants, health club, and retail amenities
- Monument signage available
- Convenient access to I-15 and 91 freeways



## Contact:

Timothy Hawke, SIOR (951) 280-1733 | thawke@stratarealty.com

Strata Realty | 2433 Pomona Road, Corona , CA 92878 | www.stratarealty.com

The information contained herein was obtained from third parties, and it has not been independently verified by the real estate brokers. Buyers/tenants should have the experts of their choice inspect the property and verify all information. Real estate brokers are not qualified to act as or select experts to legal, tax, environment, building construction, soil-drainage or other such matters. Copyright © 2009 Strata Realty. All rights reserved

DRE Information

Timothy Hawke's license number is 01403432



# FOR LEASE

1,972 SF | Corona, CA | Office Suite for Lease

Contact: **Tim Hawke** | T (951) 280-1733



## Strata Realty | 2433 Pomona