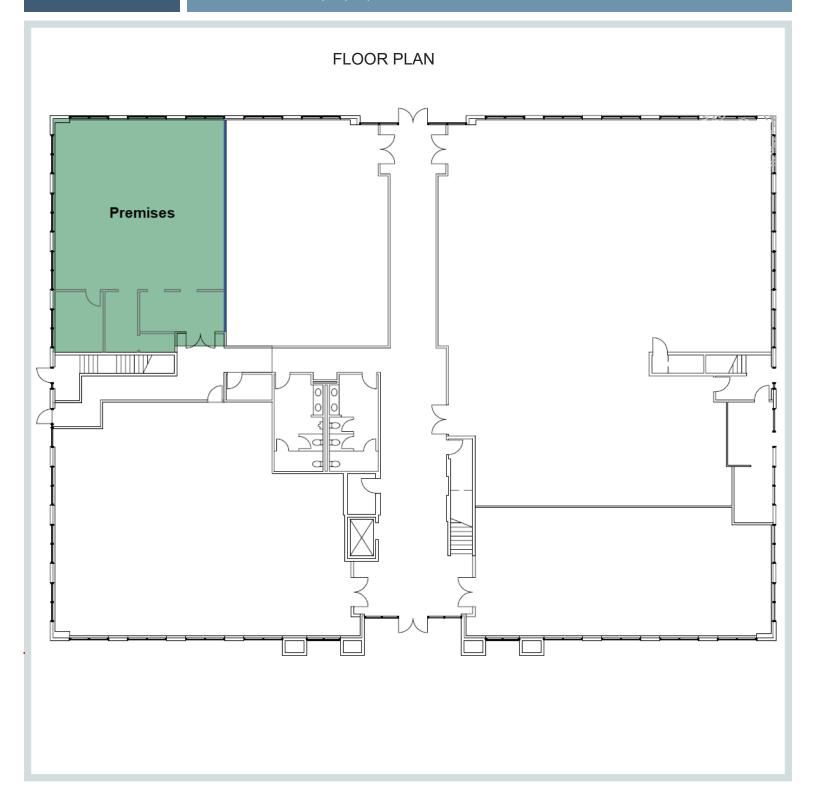

# FOR LEASE

1,972 SF | Corona, CA | Office Suite for Lease

Contact: **Tim Hawke** | T (951) 280-1733